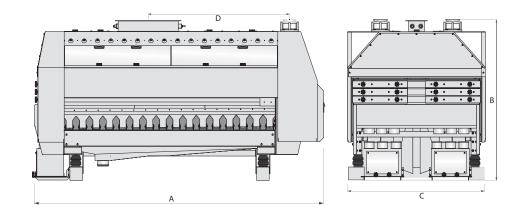

## **FEATURES**

- Effective Cleaning
- Trouble Free Operation
- Noiseless Working
- Quick And Easy Replacement Of Sieves
- High Sanitation

**Product Data Sheet** 

| Туре         | Technical Features    |                |                          |                  | Dimensions(mm) |      |      |      | Weight |
|--------------|-----------------------|----------------|--------------------------|------------------|----------------|------|------|------|--------|
|              | Sieve Area<br>in (m²) | Volume<br>(m³) | Air Required<br>(m³/min) | Power (kW)       | А              | в    | с    | D    | (kg)   |
| GIS 2/46/200 | 4.5                   | 4.5            | 40-70                    | 2 x 0.20 (vibro) | 2755           | 1420 | 1300 | 1327 | 1200   |