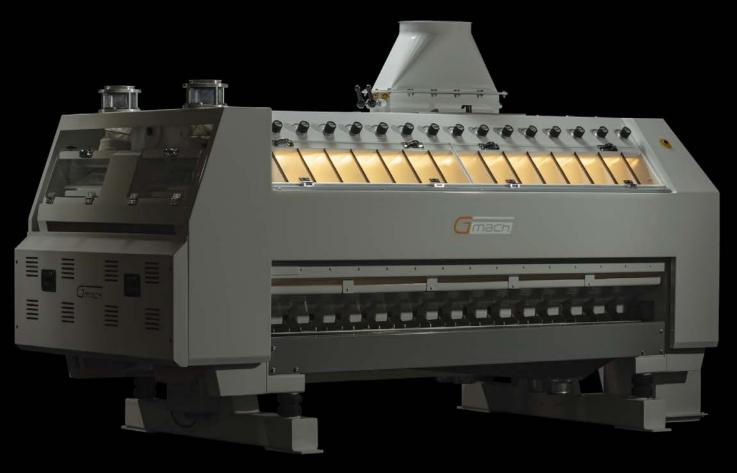

## **WORKING PRINCIPLES**

The Purifier is used for the cleaning and classification of semolina, in wheat/maize flour and semolina mills. The product flow rate is adjustable by regulating plate then product can be spread uniformly on the surface of screen. The screening process is carried out by 3 layers of frame. Aero dynamic air section system is composed of sixteen chambers for every passage and allows required adjustment for best air distribution. Thanks to LED lighting system, it provides less energy consumption. Product flow pipes can be crossed through in the middle of machine.

## **FEATURES**

- Effective Cleaning
- Trouble Free Operation
- Noiseless Working
- Quick And Easy Replacement Of Sieves
- High Sanitation

**Product Data Sheet** 

| Туре         | Technical Features    |                |                          |                  | Dimensions(mm) |      |      |      | Weight |
|--------------|-----------------------|----------------|--------------------------|------------------|----------------|------|------|------|--------|
|              | Sieve Area<br>in (m²) | Volume<br>(m³) | Air Required<br>(m³/min) | Power (kW)       | А              | в    | с    | D    | (kg)   |
| GIS 2/46/200 | 4.5                   | 4.5            | 40-70                    | 2 x 0.20 (vibro) | 2755           | 1420 | 1300 | 1327 | 1200   |